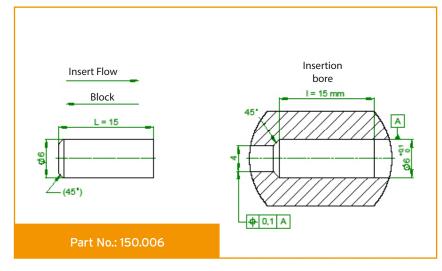

## **HVT Pressure Relief Valve Typ 150**

## **Performance Data**

Max. pressure 350 bar Valve size D < 6 mm Opening pressure 10 - 900 bar,

adjustable or

permanently set

Flow

interne leakage <1 ml/min

This pressure control valve is ideal for virtually all applications in hydraulics and pneumatics thanks to its robust design and construction. The control valve is a preassembled spring-loaded valve designed to limit/hold the pres-<5 I/min @ 10 bar delta sure in hydraulic systems. The valve is supplied ready for insertion (cartridge) without any mounting and/or sealing elements.

> All components in contact with media are manufactured of stainless steel. The steel-on-steel valve seat seal design guarantees a long service life.

Other versions available on request.

PDB 150.060/19-09E